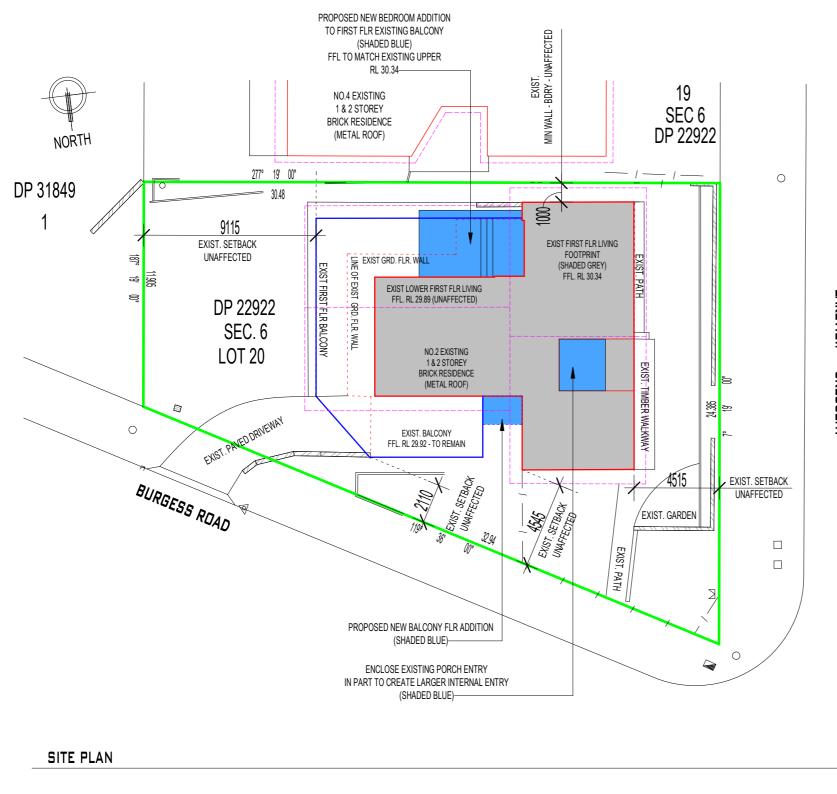

DESIGNS

 A
 DEVELOPMENT APPLICATION
 27.06.2025
 LDS

 REV NO.
 DESCRIPTION
 DATE
 DRAWN

PROPOSED ALTERATIONS & ADDITION FOR:
DAVID & NIKKI DEHN
PROJECT ADDRESS

2 LAKEVIEW CRESCENT FORSTER NSW 2428

WEST ELEVATION

DRAWING NAME

NOTIFICATION PLAN

ISSUE PURPOSE

DEVELOPMENT APPLICATION

SCALE @ A3 DATE

AS INDICATED 27.06.2025

DA - 800

JOB NO.