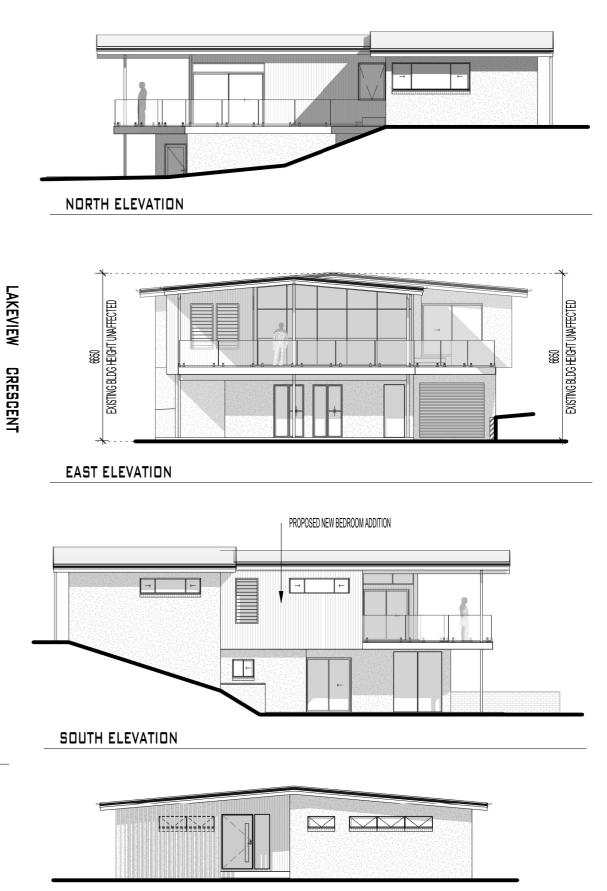

DESIGNS

 A
 DEVELOPMENT APPLICATION
 27.06.2025
 LDS

 REV NO.
 DESCRIPTION
 DATE
 DRAWN

PROPOSED ALTERATIONS & ADDITION FOR:
DAVID & NIKKI DEHN
PROJECT ADDRESS

2 LAKEVIEW CRESCENT FORSTER NSW 2428

WEST ELEVATION